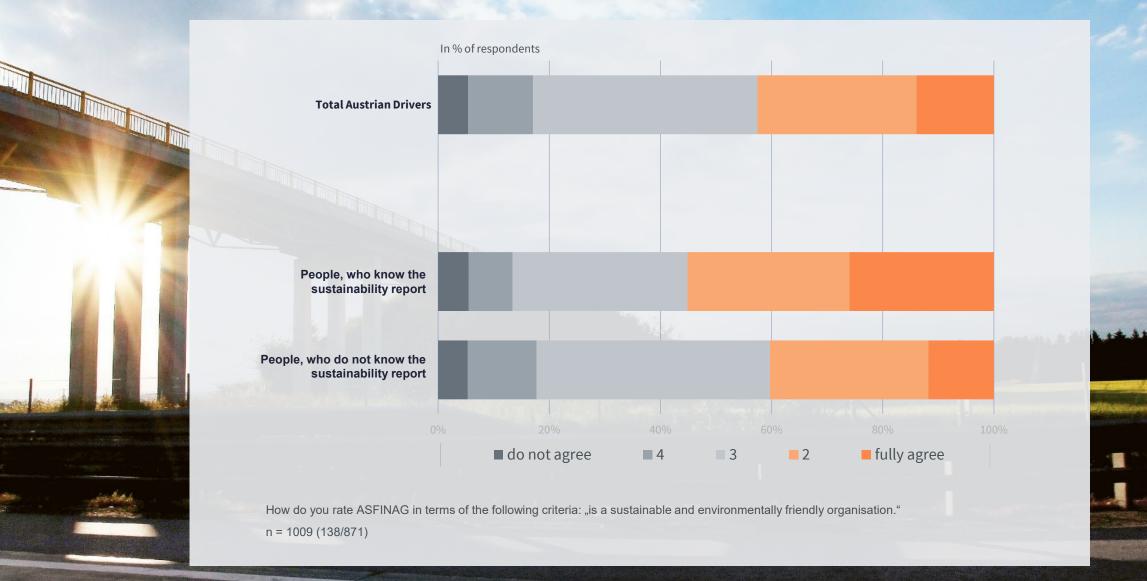

# LIMITED KNOWLEDGE OF SUSTAINABILITY **AGENDA**

# ... KNOWLEDGE MAKES A DIFFERENCE