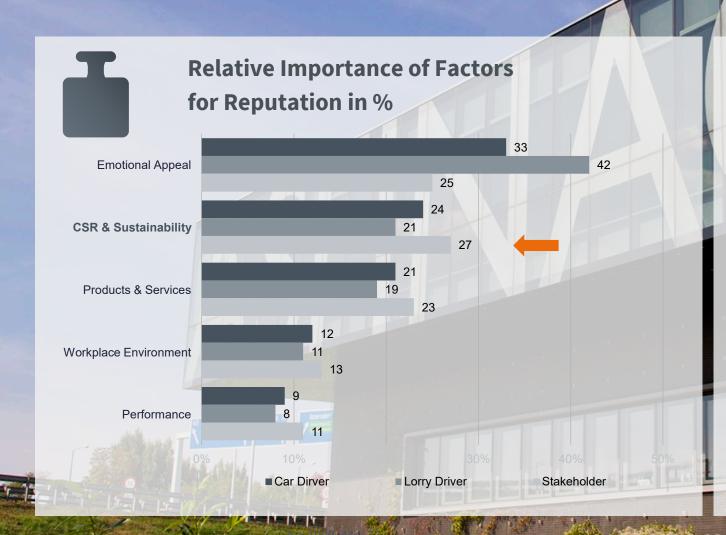

### STUDY DESIGN CUSTOMER ORIENTATION AND REPUTATION

|       |                            | Car<br>Driver         | Lorry<br>Driver | Lorry<br>Business | Bus<br>Driver | Bus<br>Business | Stakeholder (reputation only) |
|-------|----------------------------|-----------------------|-----------------|-------------------|---------------|-----------------|-------------------------------|
| Erect | Sample Size                | n=1000                | n=211           | n=101             | n=108         | n=50            | n=77                          |
| ~     | Methodology                | 1/3 CATI,<br>2/3 CAWI | CAPI            | CATI              | CAPI          | CATI            | CAWI                          |
| Ö     | Length of<br>Questionnaire | 20 min.               | 19 min.         | 16 min.           | 20 min.       | 15 min.         | 5 min.                        |

# REPUTATION MODEL | CAR DRIVER