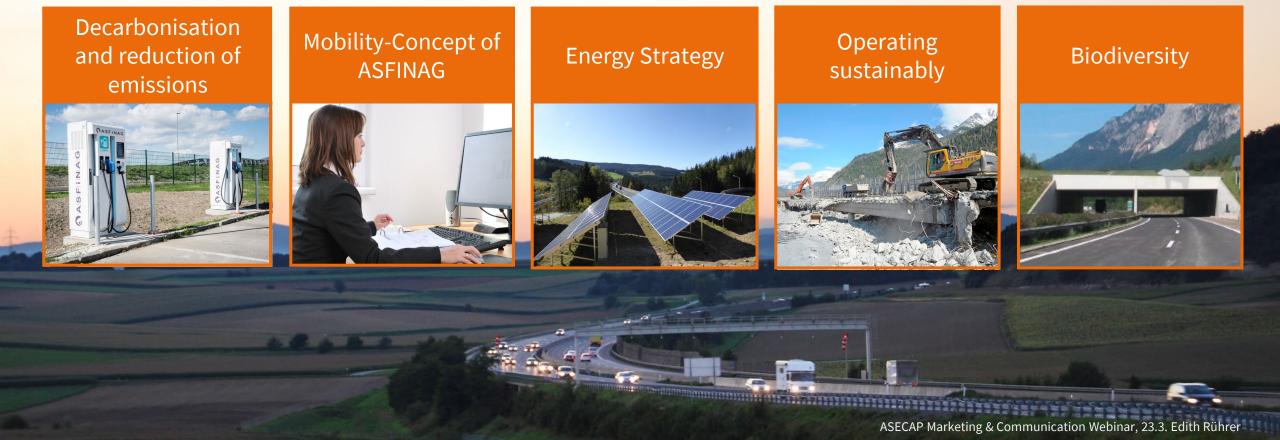

# Sustainability Program at ASFINAG

Decarbonisation and reduction of emissions

Mobility-Concept of ASFINAG

**Energy Strategy** 

Operating sustainably

Biodiversity