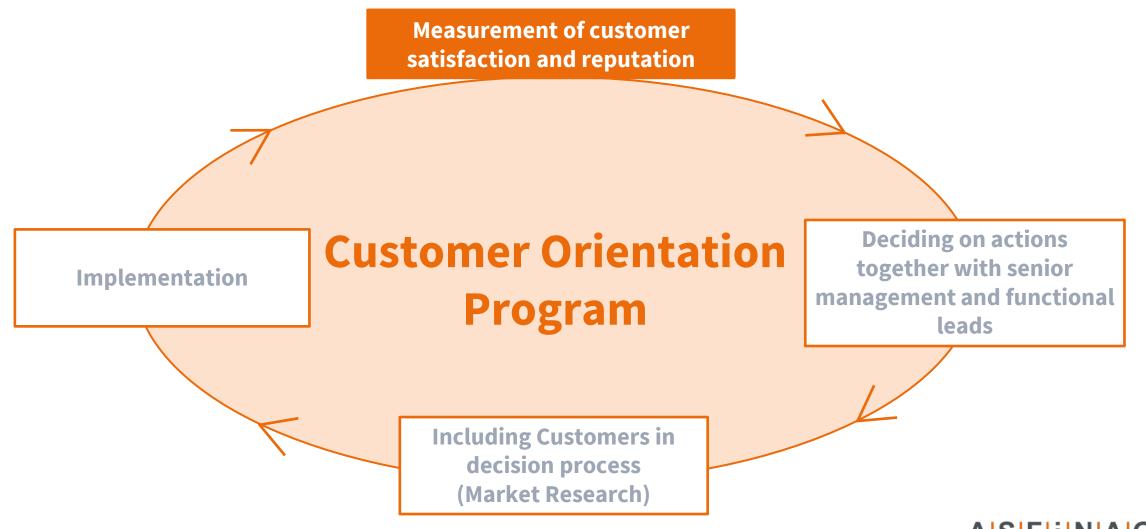

### UNDERSTANDING OUR CUSTOMERS IN DEPTHS

### STUDY DESIGN CUSTOMER ORIENTATION AND REPUTATION

|       |                            | Car<br>Driver         | Lorry<br>Driver | Lorry<br>Business | Bus<br>Driver | Bus<br>Business | Stakeholder (reputation only) |
|-------|----------------------------|-----------------------|-----------------|-------------------|---------------|-----------------|-------------------------------|
| Erect | Sample Size                | n=1000                | n=211           | n=101             | n=108         | n=50            | n=77                          |
| ~     | Methodology                | 1/3 CATI,<br>2/3 CAWI | CAPI            | CATI              | CAPI          | CATI            | CAWI                          |
| Ö     | Length of<br>Questionnaire | 20 min.               | 19 min.         | 16 min.           | 20 min.       | 15 min.         | 5 min.                        |